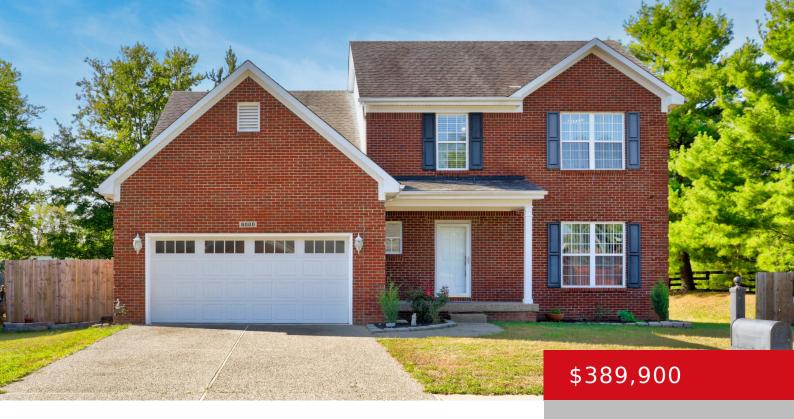

#### 8000 ADAMS RUN RD, LOUISVILLE, KY 40228

http://zhomesre.com

This charming brick house offers the perfect blend of comfort and space for your family. With four bedrooms and four bathrooms spread across 2,769 square feet, you'll have plenty of room to spread out and make memories. One of the standout features of this property is its finished basement, providing additional living space for entertainment, [...]

Jessica Hernandez ZHomes Real Estate

- 4 beds
- 4 haths
- Single Family Residence
- Active
- 2769 sq ft

#### **Basics**

**Type:** Single Family Residence **Status:** Active

**Bedrooms: 4** beds **Bathrooms: 4** baths

**Area: 2769** sq ft **Lot size: 12196.8** sq ft

Year built: 1996 County Or Parish: Jefferson

# **Building Details**

Stories: 2 Electric: Residential

**Roof:** Shingle **Construction Materials:** Brick

**Garage Spaces:** 2 **Basement:** Finished