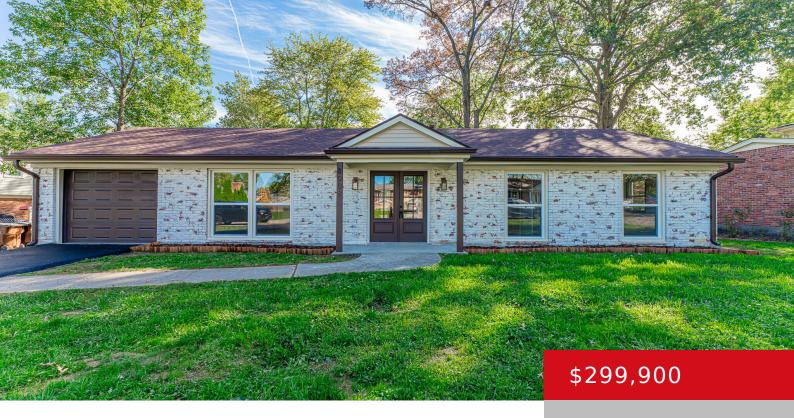

#### 8008 CAVEWOOD CT, LOUISVILLE, KY 40291

http://zhomesre.com

Welcome Home! This beautifully remodeled earthy/modern vibe property has had a complete makeover inside & out.. Walking through the front French doors you are welcomed with an open vaulted concept layout met with granite countertops and island. No stones left unturned on this one! 4 Bedrooms, 1 master bedroom with half bath, luxury vinyl plank [...]

#### **Basics**

**Type:** Single Family Residence

Bedrooms: 4 beds

Area: 1518 sq ft

Lot size: 9200 sq ft

Year built: 1969 County Or Parish: Jefferson

Status: Pending

**Subdivision Name:** BRYNWOOD **Bathrooms Full:** 1