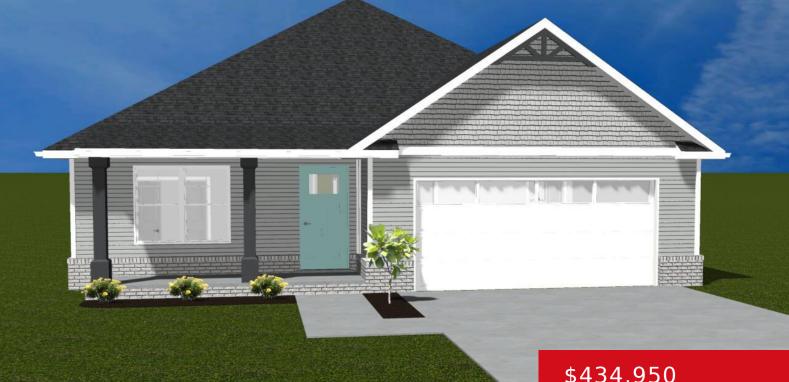

# **8010 HAPPY JACK WAY, LOUISVILLE, KY 40299**

http://zhomesre.com

Welcome to the Paddock at Hurstbourne Commons! This new construction development offers a convenient location near Jeffersontown, at the intersection of Hurstbourne Lane & Watterson Trail, just behind the Meijer shopping center. The "OPAL" plan is proposed for this lot and is a 3 bedroom, 2 bath ranch home. You are going to fall in [...]

#### \$434,950

#### Basics

Category: Residential Status: Active Bathrooms: 2 baths Lot size: 6534 sq ft Lot Features: Covt/Restr, Sidewalk, Cleared Subdivision Name: The Paddock at Hurstbourne Commons Type: Single Family Residence Bedrooms: 3 beds Area: 1830 sq ft Year built: 2024 County Or Parish: Jefferson Bathrooms Full: 2

### **Building Details**

Foundation Details: Slab Electric: Residential Roof: Shingle Garage Spaces: 2 Stories: 1 Fencing: None Construction Materials: Fiber Cement Basement: None

## **Amenities & Features**

**Cooling:** Central Air **Utilities:** Electricity Connected, Fuel:Natural, Public Sewer, Public Water

Heating: Forced Air, Natural Gas

Exterior Features: Patio, Porch Parking Features: Attached, Entry Front