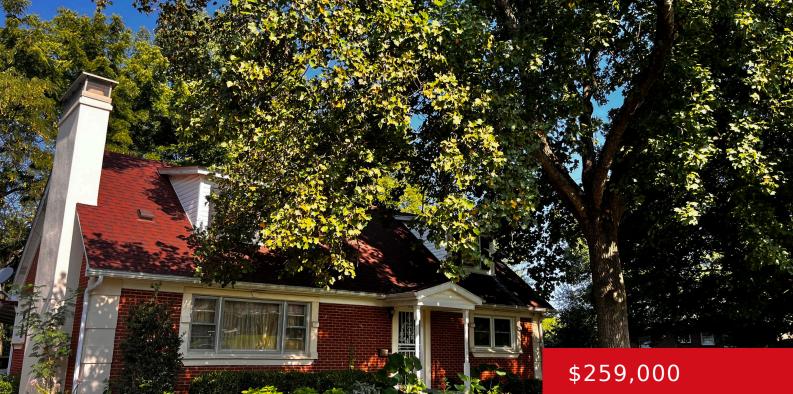

#### **8010 JOYCE DR, LOUISVILLE, KY 40219**

http://zhomesre.com

Solid house with wonderful outdoor space and distinct charm. Updates and repairs will make this a happy home. 3 minutes to the Snyder. Please read agent notes! Thanks for showing!

### Basics

Type: Single Family Residence Bedrooms: 3 beds Area: 2165 sq ft Year built: 1960 County Or Parish: Jefferson Bathrooms Full: 2 Status: Active Bathrooms: 2 baths Lot size: 15128 sq ft Lot Features: Level Subdivision Name: FRIENDLY HILLS

# **Building Details**

Foundation Details: Poured Concrete Electric: Residential Roof: Shingle Basement: Unfinished Stories: 2 Fencing: Chain Link Construction Materials: Brick

# **Amenities & Features**

**Cooling:** Heat Pump **Utilities:** Electricity Connected, Fuel:Natural, Public Water

Heating: Forced Air, Natural Gas

Exterior Features: Porch, Deck Parking Features: 2 Car Carport, Driveway