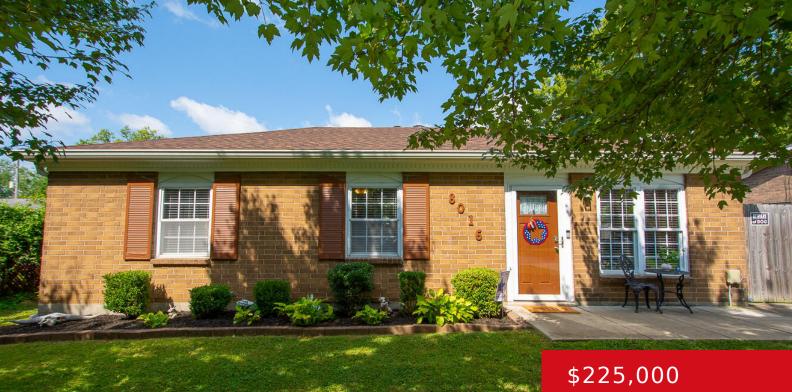

#### **8016 GRENELLE DR, LOUISVILLE, KY 40228** http://zhomesre.com

Buyer's financing fell through. This beautifully updated 3bedroom, 1-bathroom ranch-style home offers recent upgrades to the bathroom and kitchen that add both value and peace of mind. The home features a brand-new roof, a paved driveway ensuring modern efficiency and long-term durability. Large privacy fenced in backyard with a covered porch.

#### Basics

Type: Single Family Residence Bedrooms: 3 beds Area: 1025 sq ft Year built: 1974 Subdivision Name: PLEASANT VALLEY Status: Pending Bathrooms: 1 bath Lot size: 9566 sq ft County Or Parish: Jefferson Bathrooms Full: 1

## **Building Details**

Foundation Details: Slab Electric: Residential Roof: Shingle Basement: None

Stories: 1 Fencing: Privacy, Full Construction Materials: Brk/Ven