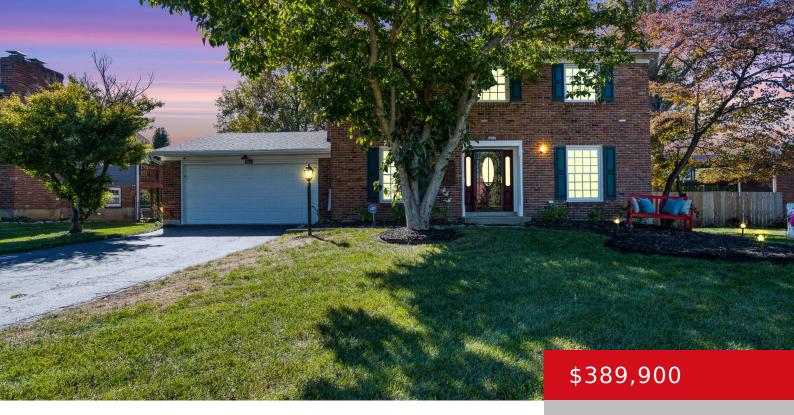

# **804 VANNAH AVE, LOUISVILLE, KY 40223** http://zhomesre.com

Location, location this beautiful gem is located in Foxboro Subdivision in Middletown, Ky. Stately and spacious 4 bedroom 2.5 bath brick 2 story has been recently updated with a new HVAC system, Roof, and a 6 foot privacy fence. Inside, you'll find formal living and dining rooms, perfect for hosting elegant gatherings. The open concept [...]

- 4 beds
- 3 baths
- Single Family Residence
- Active
- 2350 sq ft

#### Basics

Type: Single Family Residence Bedrooms: 4 beds Area: 2350 sq ft Year built: 1967 County Or Parish: Jefferson Bathrooms Full: 2 Status: Active Bathrooms: 3 baths Lot size: 10018.8 sq ft Lot Features: Level Subdivision Name: FOXBORO