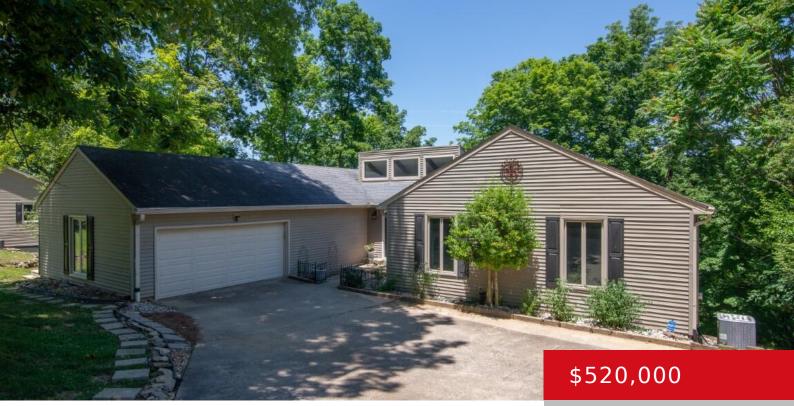

#### **81 IVY CT, BRANDENBURG, KY 40108**

http://zhomesre.com

- 4 beds
- 4 baths
- Single Family Residence
- Active
- 3870 sq ft

### Basics

Type: Single Family Residence Bedrooms: 4 beds Area: 3870 sq ft Year built: 1978 County Or Parish: Meade Bathrooms Full: 4 Status: Active Bathrooms: 4 baths Lot size: 10890 sq ft Lot Features: Cul De Sac, Golf Course Subdivision Name: DOE VALLEY ESTATES

## **Building Details**

Foundation Details: Poured Concrete Electric: Residential Construction Materials: Vinyl Siding Basement: Finished Stories: 1 Roof: Shingle Garage Spaces: 2