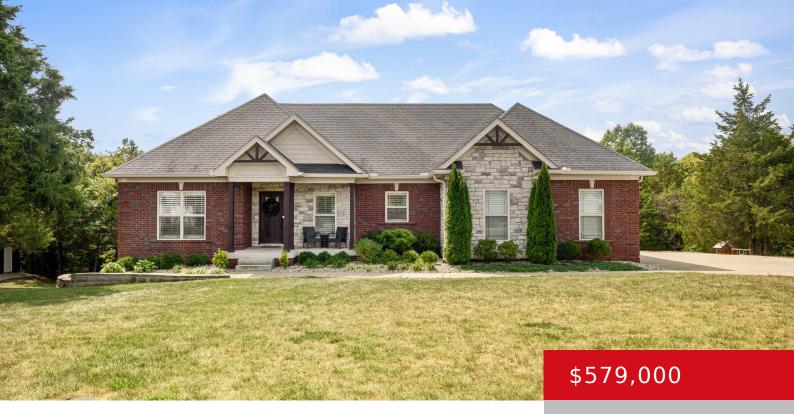

# **81 PIMLICO RIDGE, PENDLETON, KY 40055** http://zhomesre.com

Incredible find! Just mins off exit 28 sits this beautiful walk out brick ranch dripping with upgrades!! The home sits on 2.5 acres with a 24'x24' pole barn with a concrete floor. The main house has an open plan with 3 bedrooms on the main floor. The beautiful kitchen has stainless appliances and granite counters. [...]

- 4 beds
- 3 baths
- Single Family Residence
- Active
- 3018 sq ft

#### Basics

Type: Single Family Residence Bedrooms: 4 beds Area: 3018 sq ft Year built: 2015 Subdivision Name: CHESTNUT HILL

Rooms

Rooms Total: 12

## **Building Details**

Foundation Details: Poured Concrete Electric: Residential Construction Materials: Brick, Stone, Vinyl Siding Basement: Walkout Finished Status: Active Bathrooms: 3 baths Lot size: 110642 sq ft County Or Parish: Henry Bathrooms Full: 3