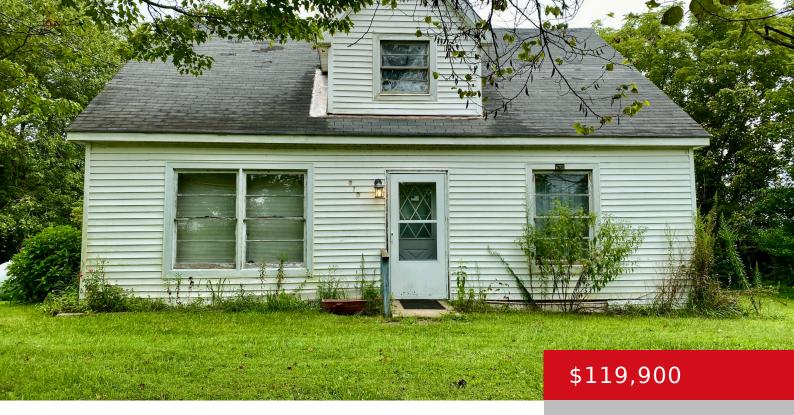

# 810 HARDIN SPRINGS RD, BIG CLIFTY, KY 42712

http://zhomesre.com

\*\*Renovation-Ready 1.5 Story Home on 4.375 Acres in Big Clifty, KY – Endless Potential!\*\* Discover the possibilities with this unique 1.5 story home nestled on 4.375 acres in the peaceful community of Big Clifty, KY. This property offers not just a home but an opportunity, featuring 4 electric services, 3 water meters, and 2 septic [...]

#### **Basics**

**Type:** Single Family Residence **Status:** Active

**Bedrooms: 3** beds **Bathrooms: 1** bath

**Area: 1264** sq ft **Lot size: 174240** sq ft

Lot Features: Cleared, Irregular County Or Parish: Grayson