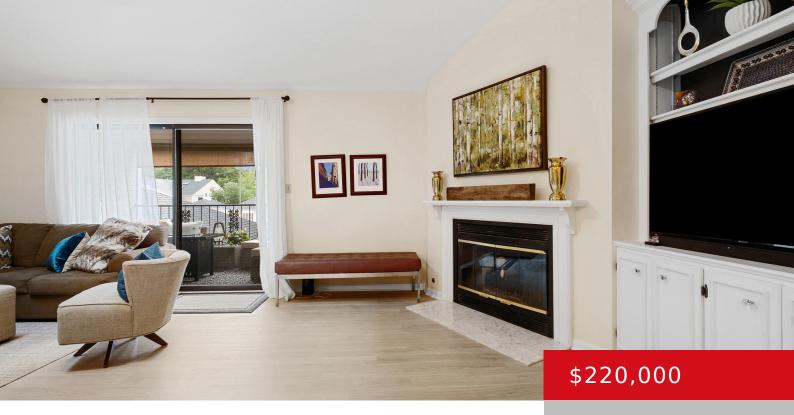

# 810 WASHBURN AVE, 37, LOUISVILLE, KY 40222

http://zhomesre.com

This recently updated condo is situated in St. Matthews in the quiet, convenient community of Spindlewick, providing quick and easy access to lots of shopping, dining and entertainment, and is located within minutes of the Watterson Expressway. It is also close to Warwick Park for picnics or exercise. This second-floor condo has vaulted ceilings and [...]

#### **Basics**

**Type:** Condominium **Status:** Active

Bedrooms: 2 beds Bathrooms: 2 baths

**Area: 1146** sq ft **Lot size: 0** sq ft

Year built: 1988 County Or Parish: Jefferson

**Subdivision Name:** SPINDLEWICK **Bathrooms Full:** 2

### **Amenities & Features**

**Cooling:** Central Air **Fireplaces Total:** 1

**Exterior Features:** Pool - In Ground, Pond, **Utilities:** Electricity Connected, Fuel:Natural,

Balcony Public Sewer, Public Water