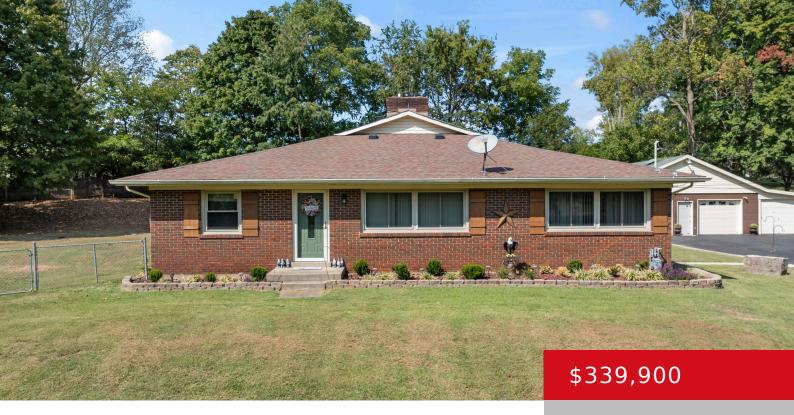

## 8101 HUDSON LN, LOUISVILLE, KY 40291

http://zhomesre.com

Country living in the city! Sprawling three bedroom two full bath brick ranch on secluded 2+ acres. Large eat in kitchen with updated cabinetry and countertops, a breakfast bar and Island, huge great room and dining room combo with wood burning insert. Primary bedroom is very roomy with large walk-in closet. Both bathrooms have been [...]

### **Basics**

**Type:** Single Family Residence **Status:** Pending

Bedrooms: 3 beds Bathrooms: 2 baths

Area: 2400 sq ft Lot size: 91476 sq ft

Year built: 1961 Lot Features: See Remarks, Cleared, DeadEnd

# **Building Details**

**Foundation Details:** Concrete Blk **Stories:** 1

**Electric:** Residential **Fencing:** Other, Privacy, Chain Link

Roof: Shingle Construction Materials: Brk/Ven, Vinyl Siding

**Garage Spaces:** 3 **Basement:** None