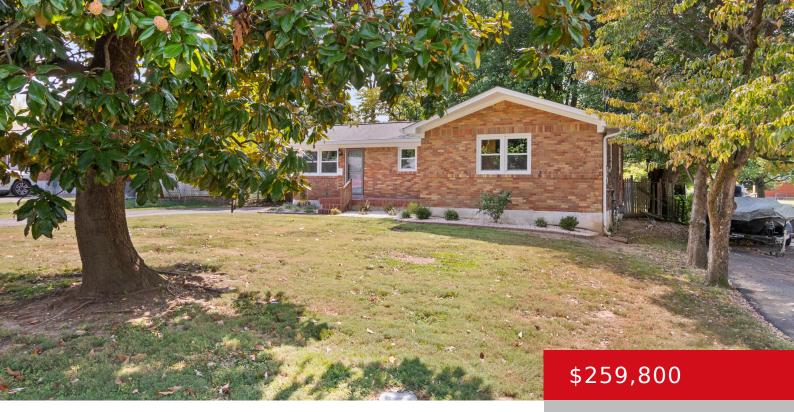

## 8102 JUDGE BLVD, LOUISVILLE, KY 40219

http://zhomesre.com

Welcome to 8102 Judge Blvd. All cleaned up and ready to go! This 3 bedroom mid-century ranch has been updated with new paint, some flooring, windows, exterior lighting, bath faucets, kitchen sink, heat/air and water heater.. Nice flow from living room to kitchen with sliding door to sunroom. Kitchen has plenty of cabinet space and [...]

#### Basics

Type: Single Family Residence Bedrooms: 3 beds Area: 1900 sq ft Year built: 1962 County Or Parish: Jefferson Bathrooms Full: 1 Status: Active Bathrooms: 2 baths Lot size: 14374.8 sq ft Lot Features: Level Subdivision Name: KINGS VILLAGE