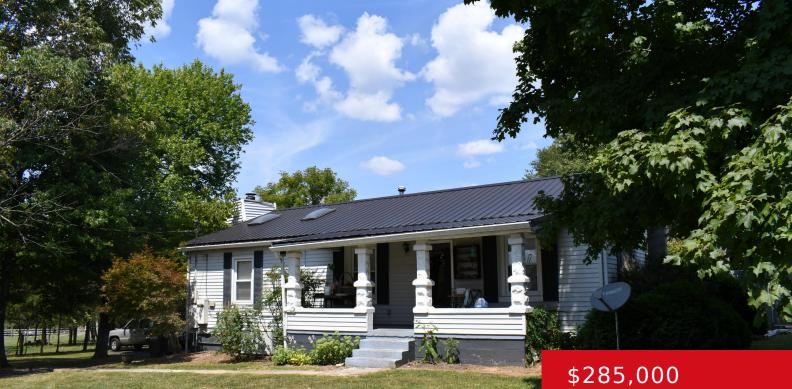

#### 8103 THIXTON LN, LOUISVILLE, KY 40229

http://zhomesre.com

Gorgeous one acre lot close to Bullitt County with large front porch in a great quiet area. Large deck with covered area erect for relaxing in the hot tub that can either be part of the sale or not. 2+ car garage plus several other out-buildings including greenhouse area. 3 bedroom 1.5 bath home very [...]

### Basics

Type: Single Family Residence Bedrooms: 3 beds Area: 1203 sq ft Year built: 1978 Subdivision Name: NONE

Status: Active Bathrooms: 2 baths Lot size: 46217 sq ft County Or Parish: Jefferson Bathrooms Full: 1

# **Building Details**

Foundation Details: Concrete Blk Electric: Residential Construction Materials: Vinyl Siding Basement: Unfinished Stories: 1 Roof: Metal Garage Spaces: 2

## **Amenities & Features**

Cooling: Central Air Utilities: Public Water Heating: Natural Gas Exterior Features: Out Buildings, Deck, Hot Tub Parking Features: Detached