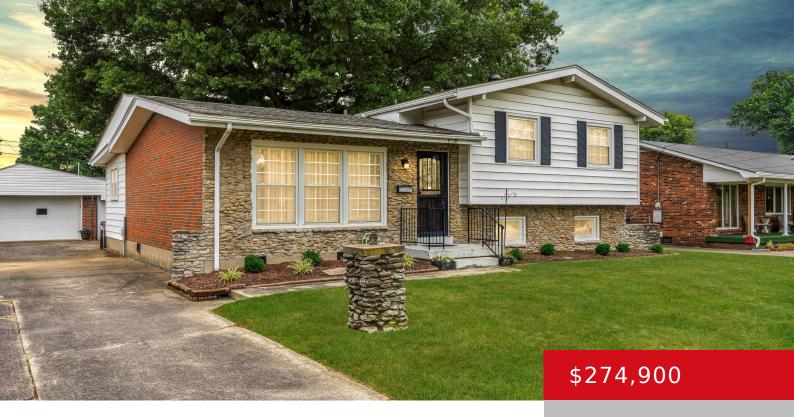

### 8108 ANNELLA WAY, LOUISVILLE, KY 40219

http://zhomesre.com

This charming 3 bedroom home in historic Kings Village subdivision has been meticulously well-maintained. The main level features a spacious living room with abundant natural light from the large picture windows; a large kitchen with excellent counter- and cabinet-space, a breakfast bar, and ceramic tile floors; separate family room, open to the kitchen; a convenient [...]

#### **Basics**

**Type:** Single Family Residence **Status:** Pending

Bedrooms: 3 beds

Area: 1861 sq ft

Lot size: 10890 sq ft

Year built: 1961 County Or Parish: Jefferson

**Subdivision Name:** KINGS VILLAGE **Bathrooms Full:** 1

# **Building Details**

Stories: 1 Electric: Residential

**Fencing:** Full, Chain Link **Roof:** Shingle

**Construction Materials:** Aluminum Siding, Brk/Ven **Garage Spaces:** 3

**Basement:** Partially finished, Walk-up

### **Amenities & Features**

**Cooling:** Central Air **Exterior Features:** Porch, Deck

**Utilities:** Electricity Connected, Fuel:Natural, Public **Parking Features:** Detached,

Sewer, Public Water Driveway