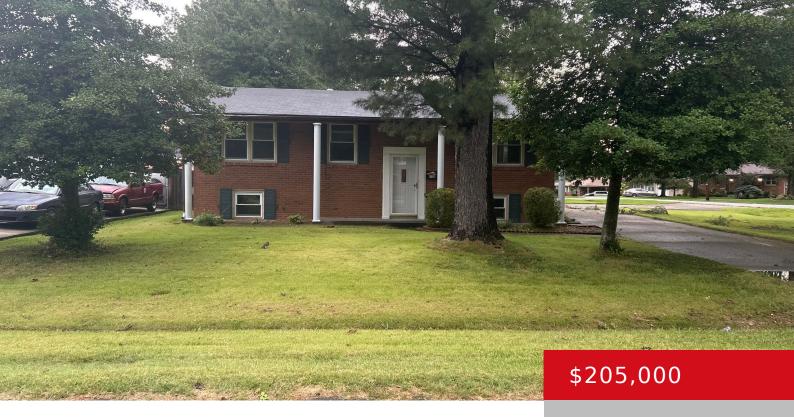

#### 8108 LATANIA DR, LOUISVILLE, KY 40258

http://zhomesre.com

Are you looking for a house with space and room to store a lot of vehicles. Well look no further than this 4-bedroom 2 bath home with a 3-car detached garage. The deck overlooking a large fenced in backyard ready for your party! This property is Sold AS IS with no warranty expressed, written or [...]

#### **Basics**

**Type:** Single Family Residence **Status:** Pending

Bedrooms: 4 beds

Area: 1753 sq ft

Bathrooms: 2 baths

Lot size: 10594 sq ft

Year built: 1963 County Or Parish: Jefferson

**Subdivision Name: NONE Bathrooms Full: 2** 

# **Building Details**

**Foundation Details:** Poured Concrete **Stories:** 2

Electric: Residential Fencing: Partial

Roof: Shingle Construction Materials: Brick

**Garage Spaces:** 3 **Basement:** Partially finished

## **Amenities & Features**

Cooling: Central Air Exterior Features: Deck

**Utilities:** Electricity Connected, Fuel:Natural, Public Sewer, **Parking Features:** Detached,

Public Water Driveway

**Heating:** Electric, Natural Gas