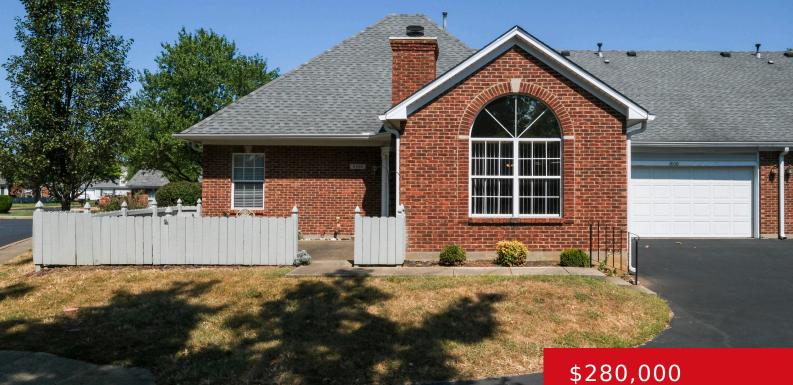

#### **8108 MEADOWGREEN PL, LOUISVILLE, KY** 40299

http://zhomesre.com

Lovely Patio home in popular Greenhurst. Great location within the development! Walking distance to grocery and restaurants. Everything on one level! Kitchen is open to the living room with gas fireplace. Primary bedroom with walk in closet and ensuite bath. Second bedroom and nice closet service by full bath in hall. Large laundry room leads [...]

## Basics

Type: Condominium Bedrooms: 2 beds Area: 1250 sq ft Year built: 1993 County Or Parish: Jefferson Bathrooms Full: 2

Status: Active Under Contract
Bathrooms: 2 baths
Lot size: 0 sq ft
Lot Features: Level
Subdivision Name: GREENHURST

## **Building Details**

Foundation Details: Poured Concrete Electric: Residential Roof: Shingle Garage Spaces: 2 Stories: 1, 1 Fencing: Partial Construction Materials: Brick Basement: None

## **Amenities & Features**

Cooling: Central AirFireplaces Total: 1Exterior Features: Tennis Court, PatioUtilities: Electricity Connected, Fuel:Natural, Public<br/>Sewer, Public WaterAssociation Amenities: Clubhouse, PoolParking Features: Attached, Entry FrontHeating: Electric, Forced Air, Natural Gas