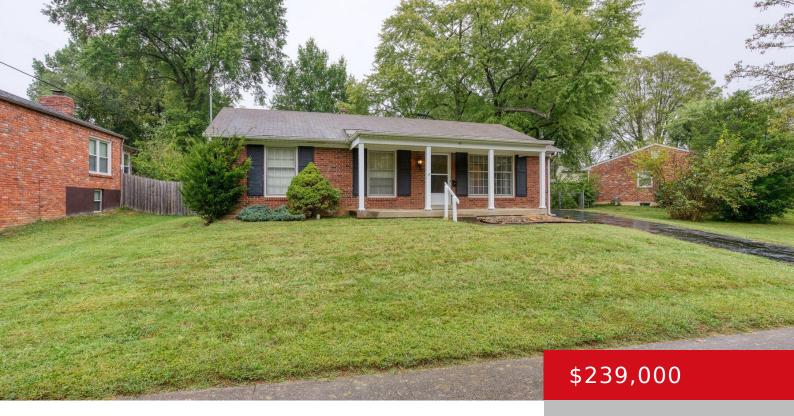

## 811 ECHO BRIDGE RD, LOUISVILLE, KY 40243

http://zhomesre.com

One owner ranch home sold AS IS to settle estate. Three bedrooms, two full baths. Some hardwood flooring, nice den off the kitchen and three season room out back. Single car garage. Appliances are old and will need to be replaced. Great opportunity for first time home buyer. Seller will make no repairs.

### **Basics**

**Type:** Single Family Residence **Status:** Pending

**Bedrooms: 3** beds **Bathrooms: 2** baths

**Area: 1426** sq ft **Lot size: 11325.6** sq ft

Year built: 1969 County Or Parish: Jefferson