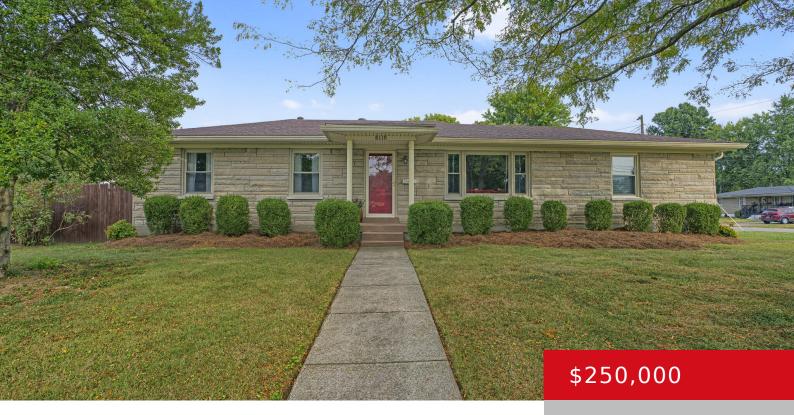

### 8115 MADRONE AVE, LOUISVILLE, KY 40258

http://zhomesre.com

Beautifully maintained 3 bedroom, two bathroom, Bedford stone ranch on large corner lot. Outstanding features include a finished basement, enclosed sunporch, expansive deck, lushly landscaped fenced yard and single car attached garage. Better hurry, this one will go quickly!

#### **Basics**

**Type:** Single Family Residence **Status:** Active Under Contract

Bedrooms: 3 beds

Area: 2200 sq ft

Lot size: 9583.2 sq ft

Year built: 1959 Lot Features: Corner, Cleared

County Or Parish: Jefferson Subdivision Name: GIBSON ACRES

# **Building Details**

**Foundation Details:** Poured Concrete **Stories:** 1

Electric: Residential Fencing: Wood

Roof: Shingle Construction Materials: Stone
Garage Spaces: 1 Basement: Partially finished