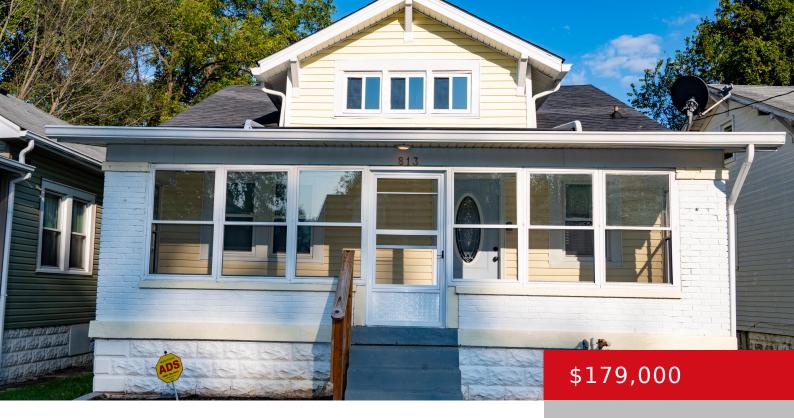

### **813 S 42ND ST, LOUISVILLE, KY 40211**

http://zhomesre.com

Love at first sight. Take a look at this skillfully remodeled home in the Chickasaw/Shawnee neighborhoods. This home offers three bedrooms and one bathroom and a full unfinished basement. The kitchen offers lots of counter space and beautiful cabinetry. This home offers a great patio and yard space for family gatherings. The 1.5 car garage [...]

## **Basics**

**Type:** Single Family Residence

**Bedrooms: 3** beds

**Area: 864** sq ft

Year built: 1925

County Or Parish: Jefferson

**Bathrooms Full:** 1

Status: Active

Bathrooms: 1 bath

**Lot size: 5662.8** sq ft

Lot Features: Sidewalk, Level

**Subdivision Name: NONE** 

# **Building Details**

**Foundation Details:** Crawl Space, Poured Concrete **Stories:** 1

Electric: Residential Fencing: Wood

Roof: Shingle Construction Materials: Wood Frame

Garage Spaces: 1 Basement: Unfinished

## **Amenities & Features**

**Cooling:** Central Air **Fireplaces Total:** 1

**Exterior Features:** Patio, Porch **Utilities:** Public Sewer, Public Water

Parking Features: Detached, Street Heating: Forced Air, Natural Gas