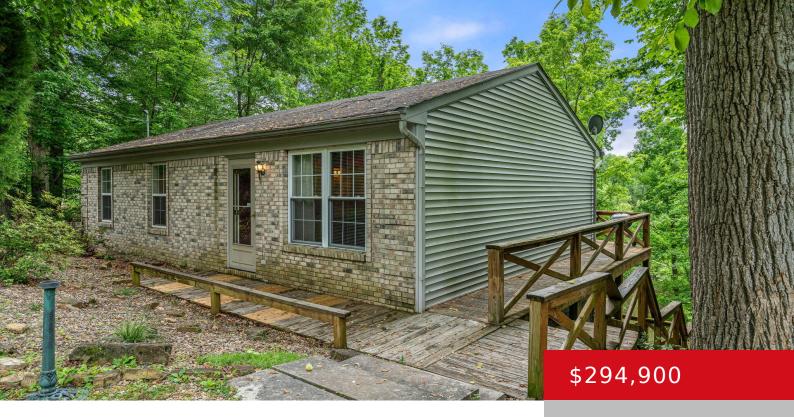

# 816 FAWN HILL LOOP RD, LEITCHFIELD, KY 42754

http://zhomesre.com

Welcome to your dream get-a-way! Nestled cozily amongst the hardwood trees of a 1.15 acre double lot- gazing proudly over the blissful waters of Rough River Lake-this well-kept 3 bedroom, 2 full bathroom home in the secluded Fawn Hill subdivision features: a large family room and connected spacious kitchen, with an open concept layout that [...]

- 3 heds
- 2 haths
- Single Family Residence
- Active
- 1040 sq ft

### **Basics**

Type: Single Family Residence

Bedrooms: 3 beds Area: 1040 sq ft Year built: 2000

County Or Parish: Breckinridge

**Bathrooms Full: 2** 

**Status:** Active

Bathrooms: 2 baths

Lot size: 50094 sq ft