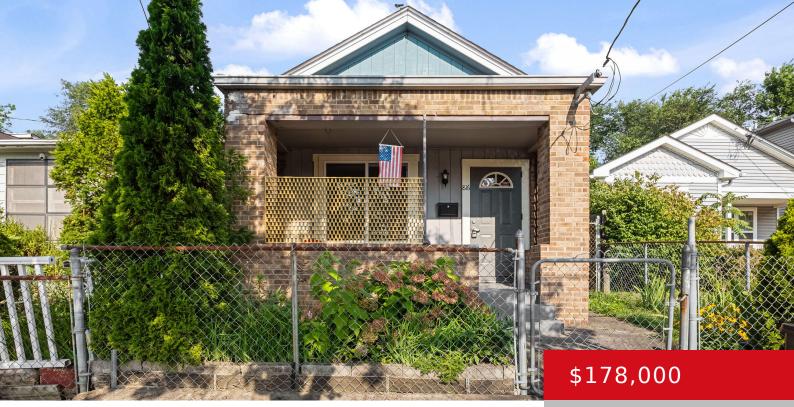

#### 816 S HANCOCK ST, LOUISVILLE, KY 40203 http://zhomesre.com

\*\*\*Eligible for a Conditional Use Permit\*\*\*. Check out this spacious two-bedroom, two-bathroom home located in the Smoketown neighborhood, offering over 1800 square feet of living space! The living room features a charming decorative fireplace, creating a cozy atmosphere. The dining room provides ample room for a large table, ideal for hosting dinner guests. In the [...]

### Basics

Type: Single Family Residence Bedrooms: 2 beds Area: 1840 sq ft Year built: 1900 Subdivision Name: SMOKETOWN Status: Active Bathrooms: 2 baths Lot size: 3049.2 sq ft County Or Parish: Jefferson Bathrooms Full: 2