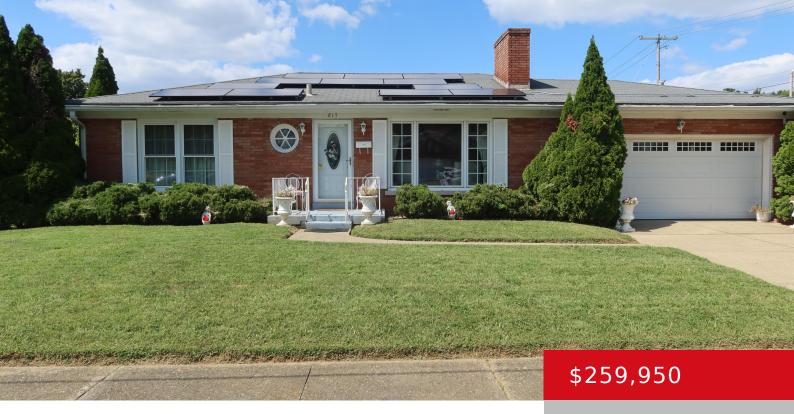

### 817 FRENCH ST, LOUISVILLE, KY 40217

http://zhomesre.com

WELCOME TO 817 FRENCH ST......Located in a very desirable area in the Eastern Pkwy/Hess Ln /Clarks Ln areas......2BR, 1.5 baths, Formal Dining rm, Approx 1,210 sq ft Brick Ranch, Attached garage, located on a very nice corner lot, very close to Audubon Park, nice enclosed Sunroom off the Kitchen area, Fireplace, nice sized bedrooms, solar [...]

- 2 beds
- 2 haths
- Single Family Residence
- Active
- 1209 sq ft

### **Basics**

**Type:** Single Family Residence **Status:** Active

Bedrooms: 2 beds Bathrooms: 2 baths

**Area: 1209** sq ft **Lot size: 8276.4** sq ft

Year built: 1962 Lot Features: Corner, Level

County Or Parish: Jefferson Subdivision Name: GLENAFTON