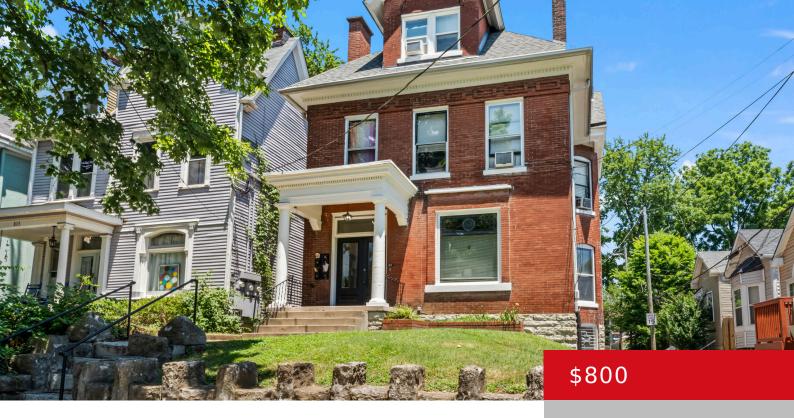

## 817 RUBEL AVE, 4, LOUISVILLE, KY 40204

http://zhomesre.com

This lovely property is located close promixity to both Cherokee Park and Rubel Park. The building offers a convenient washer and dryer in the basement for tenants' use. Apartment 4 is a cozy 1-bedroom, 1-bath penthouse situated on the top floor of the building. Small Pet Allowed with \$50 pet rent Rental requirements Income: Must [...]

#### **Basics**

Type: Apartment Status: Active

Bedrooms: 1 bed Bathrooms: 1 bath **Area: 540** sq ft Lot size: 4604 sq ft Lot Features: Corner

**Subdivision Name: NONE** County Or Parish: Jefferson

**Bathrooms Full:** 1

### Rooms

**Rooms Total:** 4

Year built: 1900

# **Building Details**

Foundation Details: Poured Concrete **Stories:** 3, 3

**Electric:** Rental Fencing: Wood

Roof: Shingle **Construction Materials:** Brick

**Basement:** Unfinished

### **Amenities & Features**

**Cooling:** Wall/Window Unit(s) **Exterior Features: Porch** 

**Utilities:** City Sewer, City Water, Fuel:Natural Parking Features: Street, None

**Heating:** Forced Air