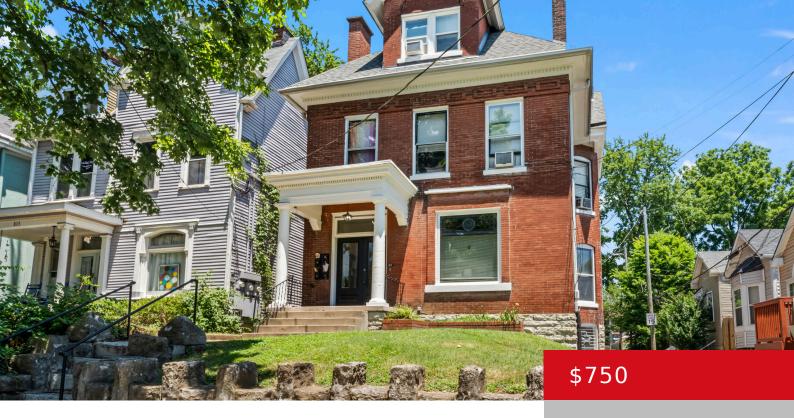

### 817 RUBEL AVE, 4, LOUISVILLE, KY 40204

http://zhomesre.com

This lovely property is located close promixity to both Cherokee Park and Rubel Park. The building offers a convenient washer and dryer in the basement for tenants' use. Apartment 4 is a cozy 1-bedroom, 1-bath penthouse situated on the top floor of the building. Small Pet Allowed with \$50 pet rent Rental requirements Income: Must [...]

#### **Basics**

Type: Apartment Status: Active

Bedrooms: 1 bed Bathrooms: 1 bath **Area: 540** sq ft Lot size: 4604 sq ft Lot Features: Corner

**Subdivision Name: NONE** County Or Parish: Jefferson

**Bathrooms Full:** 1

### Rooms

**Rooms Total:** 4

Year built: 1900

# **Building Details**

Foundation Details: Poured Concrete **Stories:** 3, 3

**Electric:** Rental Fencing: Wood

Roof: Shingle **Construction Materials:** Brick

**Basement:** Unfinished

### **Amenities & Features**

**Cooling:** Wall/Window Unit(s) **Exterior Features: Porch** 

**Utilities:** City Sewer, City Water, Fuel:Natural Parking Features: Street, None

**Heating:** Forced Air