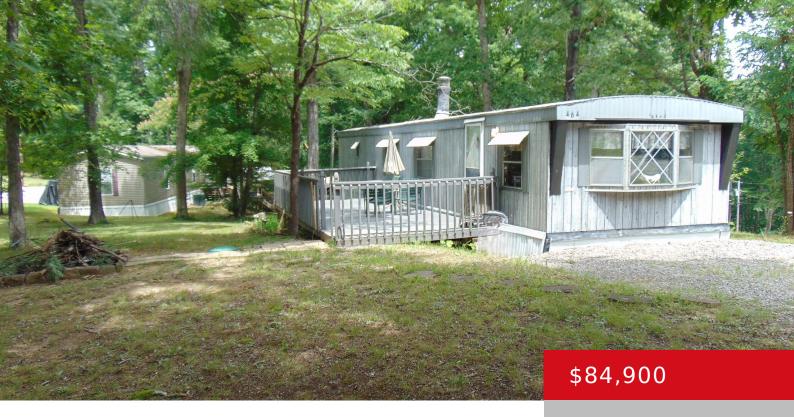

## 820 LAKEWAY DR, CUB RUN, KY 42729

http://zhomesre.com

Looking for a Lake House in a desirable, well-maintained community with no HOA......this is it! Property is located in the Community of Sunset Harbor at Nolin Lake! Featuring a 742 sq ft. Mobile Home with Living Room, Eat-In Kitchen, 2 Bedrooms, 1 Full Bath and Laundry Area! The home is situated on a Large Corner [...]

- 2 heds
- 1 bath
- Single Family Residence
- Active Under Contract
- 742 sq ft

**Basics** 

**Type:** Single Family Residence

Bedrooms: 2 beds

**Area: 742** sq ft

Year built: 1975

County Or Parish: Edmonson

## **Building Details**

Foundation Details: Concrete Blk Stories: 1

**Electric:** Residential Fencing: None

Roof: Flat Construction Materials: Aluminum Siding, Wood Frame

Basement: None

## **Amenities & Features**

Cooling: Central Air

**Exterior Features:** Out Buildings, Porch,

Deck. Lake

Parking Features: Driveway

**Fireplaces Total:** 1

Utilities: Electricity Connected, Septic System,

**Public Water** 