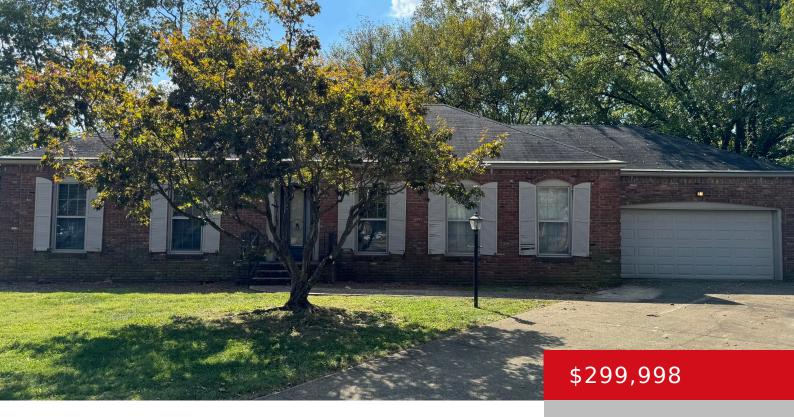

# 8200 PADDINGTON DR, LOUISVILLE, KY 40222

http://zhomesre.com

Hurstbourne Deal Alert! Absolute deal of a lifetime here. Don't miss this unbelievable opportunity in an unbelievable location. All Real Estate Investors, Flippers, Landlords and Handyman Owner Occupiers better come running right now. It is our opinion, not fact, that this property has an approximate after repair value of around 450K plus and now on [...]

#### **Basics**

**Type:** Single Family Residence

**Bedrooms: 3** beds

**Area: 2814** sq ft

Year built: 1968

County Or Parish: Jefferson

**Bathrooms Full: 2** 

Status: Active

Bathrooms: 2 baths

Lot size: 13939.2 sq ft

Lot Features: Level

**Subdivision Name: HURSTBOURNE** 

# **Building Details**

Stories: 1 Electric: Residential

Fencing: None Roof: Shingle

**Construction Materials:** Brk/Ven **Garage Spaces:** 2

**Basement:** Partially finished

### **Amenities & Features**

**Cooling:** Central Air **Fireplaces Total:** 1

**Exterior Features:** Porch **Utilities:** Electricity Connected, Public Sewer, Public

Water

Parking Features: Attached, Driveway Heating: Natural Gas