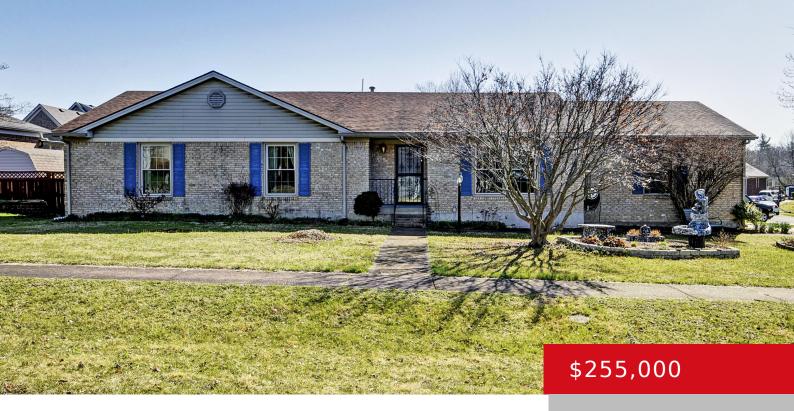

# 8203 ROME BEAUTY WAY, LOUISVILLE, KY 40228

http://zhomesre.com

Hurry! Huge Ranch with over 1500 square feet. 3 beds 2 full baths on a corner lot in great location. Vaulted ceiling great room. Open dining and kitchen. Large primary bedroom and private bath. 2 more good size bedrooms and a 2nd full bath. Updates include hardwood floors, furnace, windows and duct work in crawl [...]

- 3 beds
- 2 baths
- Single Family Residence
- Residential
- Pending
- 1577 sq ft

#### **Basics**

Category: Residential Type: Single Family Residence

Status: Pending Bedrooms: 3 beds

Bathrooms: 2 baths Area: 1577 sq ft
Lot size: 9147.6 sq ft Year built: 1992

Lot Features: Corner County Or Parish: Jefferson