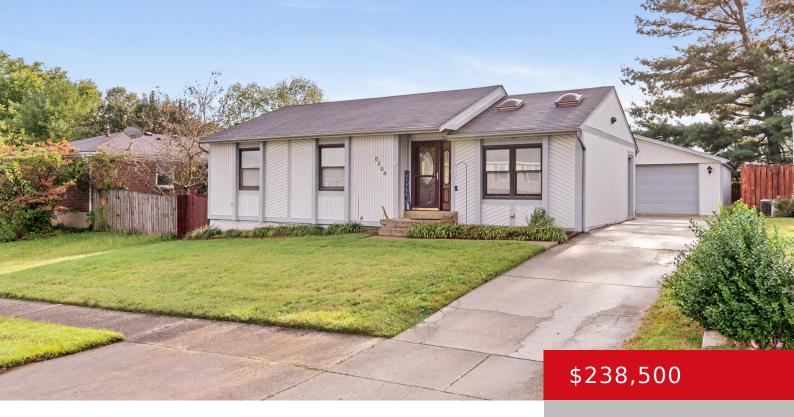

### 8204 PENNSYLVANIA RUN RD, LOUISVILLE, KY 40228

http://zhomesre.com

Welcome to 8204 Pennsylvania Run Road. This neat as a pin 3 bedroom 2 bath ranch has hardwood floors throughout most of the living areas. The living room features vaulted ceilings with sky-lights and a cozy fireplace. The primary bedroom has a private bath. The other 2 bedrooms are a good size, as well as [...]

#### **Basics**

**Type:** Single Family Residence

**Subdivision Name: THE PINES** 

Bedrooms: 3 bedsBathrooms: 2 bathsArea: 1110 sq ftLot size: 7166 sq ft

Year built: 1986 County Or Parish: Jefferson

**Bathrooms Full:** 2

# **Building Details**

**Foundation Details:** Crawl Space **Stories:** 1

**Electric:** Residential **Fencing:** Privacy, Partial

Roof: Shingle Construction Materials: Vinyl Siding

**Garage Spaces:** 2 **Basement:** None

## **Amenities & Features**

**Cooling:** Central Air **Fireplaces Total:** 1

Exterior Features: Patio Utilities: Electricity Connected, Fuel:Natural, Public

Sewer, Public Water

Parking Features: Detached, Entry Heating: Forced Air, Natural Gas