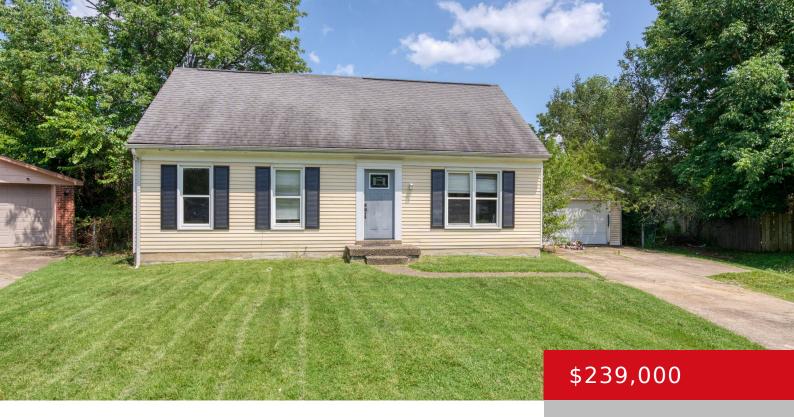

# 8207 CHICKERING WAY, LOUISVILLE, KY 40228

http://zhomesre.com

Discover the potential in this charming 4-bedroom, 2-full-bath home, featuring a spacious unfinished basement perfect for customization. Enjoy updates in the kitchen and bathrooms, while envisioning the possibilities with a little light TLC. The property includes a convenient 2-car detached garage and a private backyard oasis, complete with a deck area ideal for relaxation and [...]

#### **Basics**

**Type:** Single Family Residence **Status:** Active Under Contract

Bedrooms: 4 beds

Area: 1584 sq ft

Lot size: 6098.4 sq ft

Year built: 1976 Lot Features: Cul De Sac

County Or Parish: Jefferson Subdivision Name: PLEASANT VALLEY

## **Building Details**

**Foundation Details:** Poured Concrete **Stories:** 2

Electric: Residential Fencing: Chain Link

Roof: Shingle Construction Materials: Vinyl Siding

**Garage Spaces:** 2 **Basement:** Unfinished