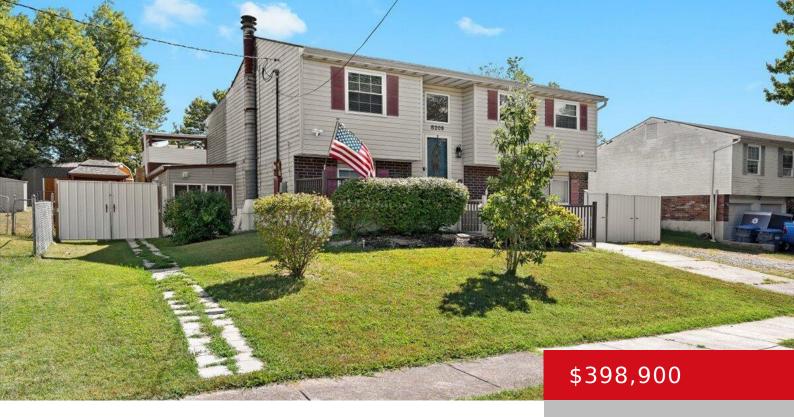

### 8209 PENNSYLVANIA RUN RD, LOUISVILLE, KY 40228

http://zhomesre.com

\*\*\*\*\* UP TO \$10,000 IN CLOSING COST FROM SELLER TO BUYER\*\*\*\* DO NOT MISS THIS OPPORTUNITY\*\*\*\*\*\* This beautiful 6-bedroom, 2.5-bath home in the suburbs is now on the market! Expertly renovated and meticulously maintained by a professional builder, this property is filled with unique and exciting amenities that truly set it apart from others in [...]

### **Basics**

**Type:** Single Family Residence

Bedrooms: 6 beds Area: 2661 sq ft

Year built: 1975

County Or Parish: Jefferson

**Bathrooms Full: 2** 

Status: Active

**Bathrooms: 3** baths **Lot size: 7000** sq ft

## **Building Details**

Foundation Details: Slab

**Electric:** Residential **Roof:** Flat, Shingle

Basement: Finished, Outside Entry, Walkout

**Finished** 

Stories: 2

Fencing: Full, Chain Link

Construction Materials: Brk/Ven, Vinyl

### **Amenities & Features**

**Cooling:** Wall/Window Unit(s), Central Air

Utilities: Electricity Connected, Public Sewer,

**Public Water** 

Heating: Electric, Forced Air, Heat Pump

**Exterior Features:** Patio, Pool - Above Ground, Out Buildings, Porch, Deck