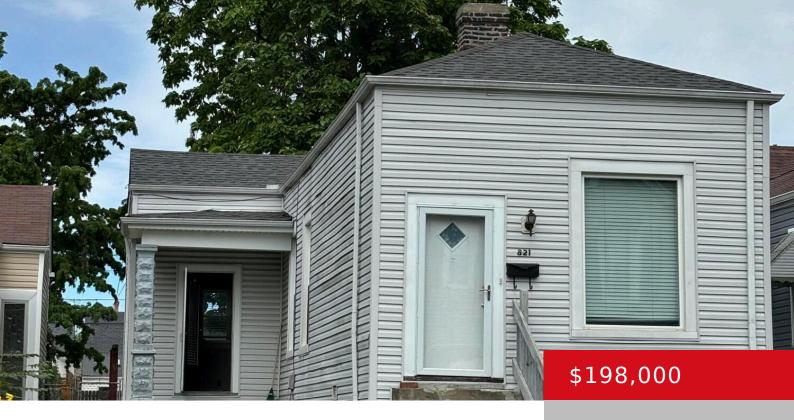

#### 821 MILTON ST, LOUISVILLE, KY 40217 http://zhomesre.com

Charming shotgun in Schnitzelburg with some updates. 2/3 bedrooms, 1 full bath, updated kitchen (appliances will remain). Original hardwood floors throughout most of the home. Laundry area in basement – washer and dryer will remain. The backyard is fully fenced. Don't miss this fantastic home located within walking distance to all the charming businesses, eateries, [...]

### Basics

Type: Single Family Residence Bedrooms: 2 beds Area: 1040 sq ft Year built: 1900 County Or Parish: Jefferson Bathrooms Full: 1 Status: Active Bathrooms: 1 bath Lot size: 4356 sq ft Lot Features: Sidewalk, Cleared Subdivision Name: SCHNITZELBURG

# **Building Details**

Stories: 1 Fencing: Partial, Chain Link Construction Materials: Vinyl Siding Electric: Residential Roof: Shingle Basement: Unfinished

Utilities: Public Sewer, Public Water

## **Amenities & Features**

Exterior Features: Porch Parking Features: Off-Street Parking