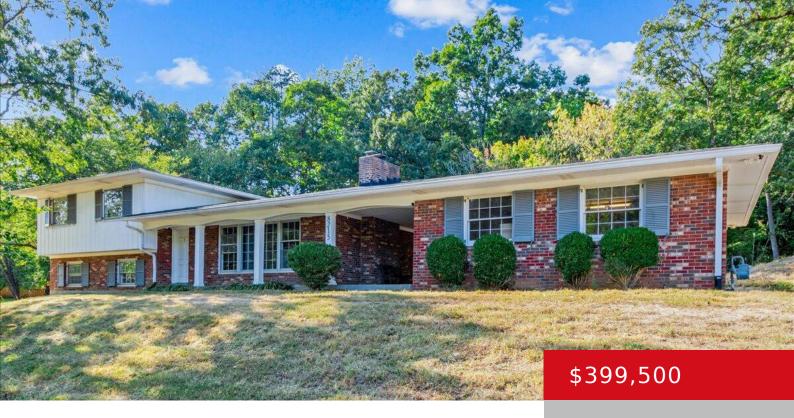

# 8215 SAINT ANTHONYS CHURCH RD, LOUISVILLE, KY 40214

http://zhomesre.com

Welcome to this charming tri-level home, now available for the first time on the market! Set on a picturesque 3.5-acre hillside, this property offers a perfect mix of modern updates and serene natural beauty. With over 2,000 square feet of finished living space and an additional 1,000+ square feet in the basement, there's plenty of [...]

#### **Basics**

**Type:** Single Family Residence

Bedrooms: 4 beds

Area: 2013 sq ft

Bathrooms: 2 baths

Lot size: 151284 sq ft

Year built: 1963 County Or Parish: Jefferson

**Status:** Active

## **Building Details**

**Foundation Details:** Concrete Blk **Stories:** 2

Electric: Residential Roof: Shingle

**Construction Materials:** Brick **Garage Spaces:** 2

**Basement:** Unfinished