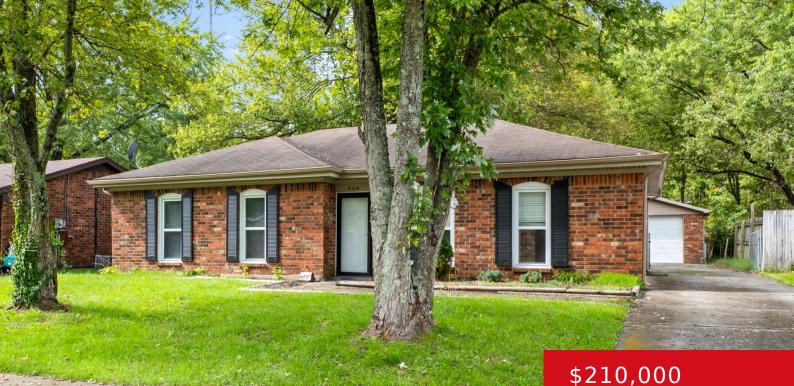

8216 AFTERGLOW DR, LOUISVILLE, KY 40214 http://zhomesre.com

\*\*\*\* update 4:20pm 10-5-24, agents read agent notes\*\*\*\* 8216 Afterglow is priced competitively and is ready to move right. Make your appointment today. Agents - Read agent notes before making appointment.

- \$210,000

## Basics

Type: Single Family Residence Bedrooms: 3 beds Area: 1230 sq ft Year built: 1970 Subdivision Name: CANDLELIGHT Status: Pending Bathrooms: 1 bath Lot size: 9000 sq ft County Or Parish: Jefferson Bathrooms Full: 1