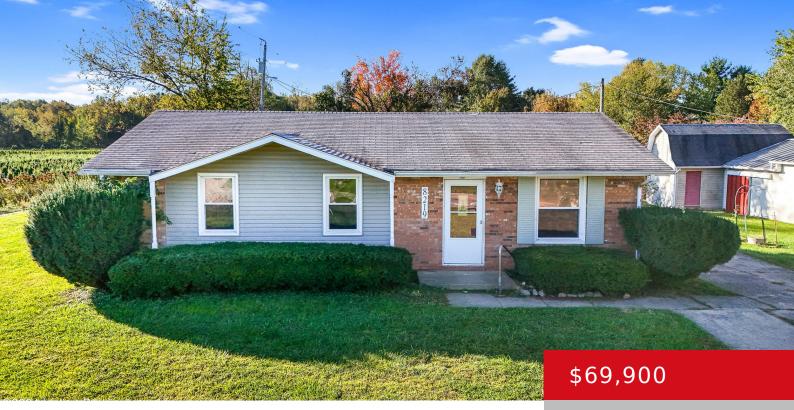

#### 8219 N US-421, MILTON, KY 40045

http://zhomesre.com

Welcome to 8219 US-421 North, a value-packed 3-bedroom, 1bath ranch awaiting your personal touch. Nestled on a serene, flat lot surrounded by nurseries, this home's quiet setting is just 6 miles from Madison, Indiana, where a vibrant arts community, renowned restaurants, and tourist spots await. The functional layout features an eat-in kitchen with a generous [...]

### Basics

Type: Single Family Residence Bedrooms: 3 beds Area: 1040 sq ft Year built: 1973 County Or Parish: Trimble Bathrooms Full: 1 Status: Active Under Contract
Bathrooms: 1 bath
Lot size: 10018.8 sq ft
Lot Features: Level
Subdivision Name: NONE

# **Building Details**

| Foundation Details: Crawl Space | Stories: 1                                    |
|---------------------------------|-----------------------------------------------|
| Electric: Residential           | Fencing: Partial, Wood                        |
| Roof: Shingle                   | Construction Materials: Brk/Ven, Vinyl Siding |
| Basement: None                  |                                               |