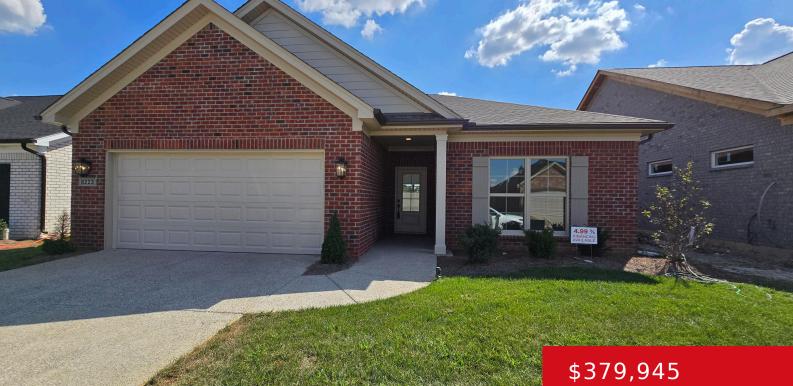

#### 8223 CEDAR CREST LN, LOUISVILLE, KY 40291

http://zhomesre.com

BUILDER HAS SECURED 4.99% INTEREST RATE FOR QUALIFIED BUYERS!! All-brick ranch built by award-winning builder, Wes Witten! You will appreciate the details throughout. Arched openings, crown molding, quartz countertops and more! Open floor plan with dramatic vaulted Great Room, kitchen with beautiful white quartz countertops and sunny dining area looking out to the lake. Primary [...]

- 3 beds
- 2 baths
- Single Family Residence
- Active
- 1570 sq ft

#### Basics

Type: Single Family Residence Bedrooms: 3 beds Area: 1570 sq ft Year built: 2024 Subdivision Name: CEDAR RIDGE Status: Active Bathrooms: 2 baths Lot size: 5227.2 sq ft County Or Parish: Jefferson Bathrooms Full: 2