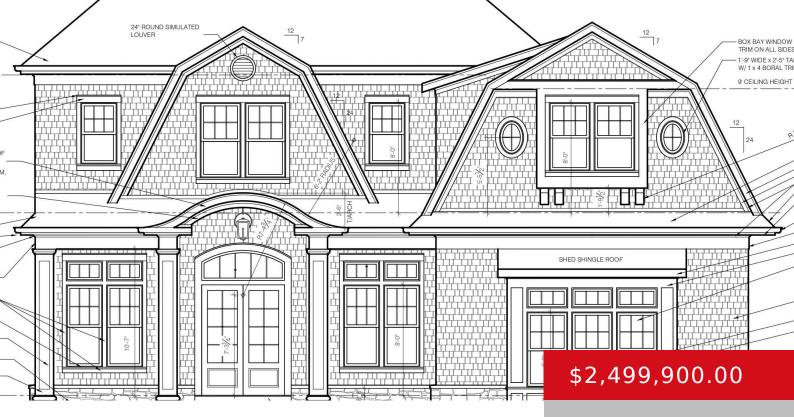

# 8223 SUTHERLAND FARM RD, PROSPECT, KY 40059

http://zhomesre.com

New custom build in The Breakers at Prospect by Ralle Homes. Estimated completion date December 2024. Please see plans and spec sheet under documents tab. This home backs up to a 2.5-acre pond with a fountain and a 4-acre lake, offering stunning views. This open floorplan features 5 bedrooms and 6 full baths along with [...]

#### **Basics**

**Type:** Single Family Residence **Status:** Active

**Bedrooms: 5** beds **Bathrooms: 8** baths

**Area: 6694** sq ft **Lot size: 12196.8** sq ft

Year built: 2024 County Or Parish: Jefferson

## **Building Details**

Foundation Details: Poured Concrete Stories: 2

Electric: Residential Roof: Shingle

**Construction Materials:** Brick, Fiber Cement **Garage Spaces:** 3

**Basement:** Finished

### **Amenities & Features**

**Cooling:** Central Air **Fireplaces Total:** 2

Exterior Features: Porch Utilities: Electricity Connected, Fuel:Natural, Public Sewer,

**Public Water** 

Parking Features: Attached Heating: Forced Air, Natural Gas