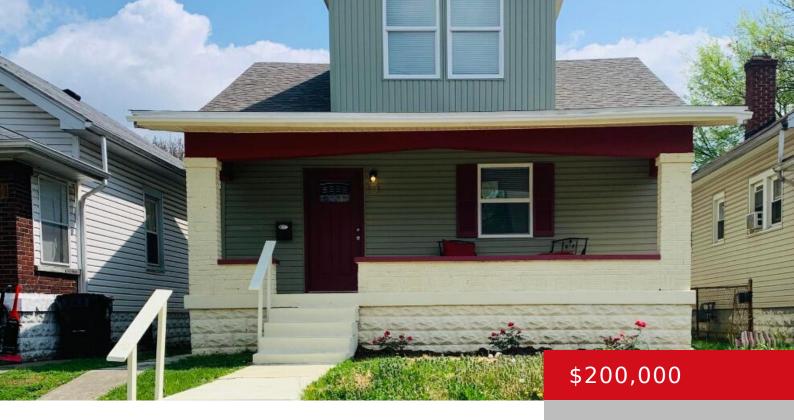

# **823 HAZEL ST, LOUISVILLE, KY 40211**

http://zhomesre.com

- 3 beds
- 3 baths
- Single Family Residence
- Active
- 1460 sq ft

#### **Basics**

**Type:** Single Family Residence **Status:** Active

Bedrooms: 3 beds

Area: 1460 sq ft

Lot size: 3075 sq ft

Year built: 1925 County Or Parish: Jefferson

**Subdivision Name:** GARLAND PLACE **Bathrooms Full:** 2