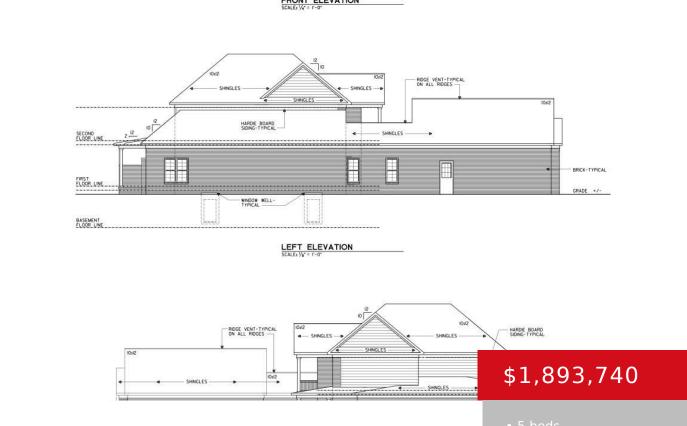

# 8233 SUTHERLAND FARM RD, PROSPECT, KY 40059

http://zhomesre.com

New Custom Build in The Breakers at Prospect by Ralle Homes. This open floorplan features 5 bedrooms and 5 full and 2 half baths. Custom finishes will include Hardwood floors, custom moldings and trim, grand front porch with partial river view, open floor plan, 10 ft ceilings in basement, custom cabinetry, vaulted and tray ceilings [...]

- 5 beds
- 7 baths
- Single Family Residence
- Residentia
- Pending
- 4982 sq ft

#### Basics

Category: Residential Status: Pending Bathrooms: 7 baths Lot size: 12632.4 sq ft County Or Parish: Jefferson Bathrooms Full: 5 Type: Single Family Residence Bedrooms: 5 beds Area: 4982 sq ft Year built: 2023 Subdivision Name: The Breakers at Prospect