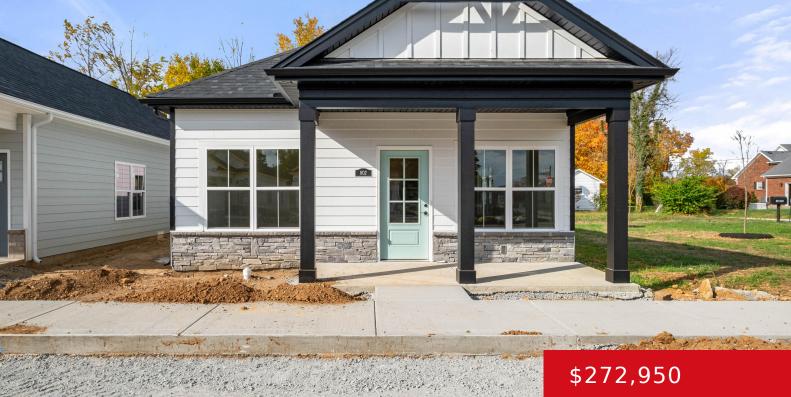

### 824 ROSEMARY LN, LA GRANGE, KY 40031

http://zhomesre.com

This home is under construction with estimated completion after the first of the year. The Marigold plan is a 2 bedroom, 2 full bath layout. Notable finishes include James Hardie cement board siding on the exteriors, LVP flooring in the main living areas, white cabinetry, granite countertops, stainless appliances including an electric range, microwave, and [...]

#### **Basics**

**Type:** Single Family Residence **Status:** Active

**Bedrooms: 2** beds **Bathrooms: 2** baths

**Area: 1075** sq ft **Lot size: 0** sq ft

Year built: 2024 Lot Features: Covt/Restr, Cleared