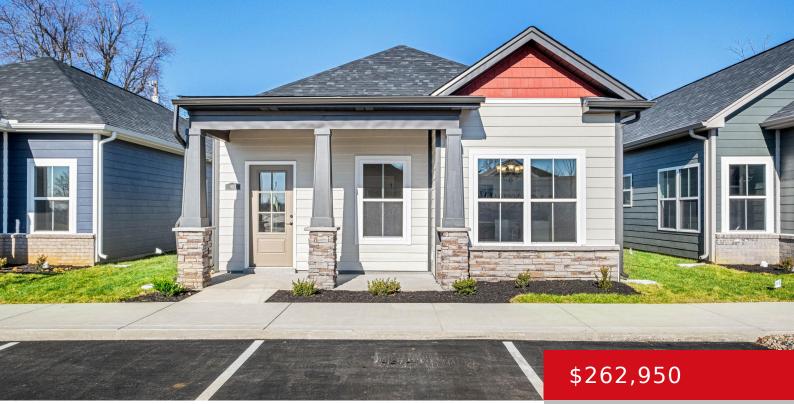

### 826 ROSEMARY LN, LA GRANGE, KY 40031

http://zhomesre.com

Construction is underway, with completion estimated after the first of the new year. Photos are of a previous build with the same layout & finish level. Exact finishes vary. The Jasmine plan is a 2 bedroom, 2 full bath layout. Notable finishes include James Hardie cement board siding on the exteriors, LVP flooring in the [...]

### **Basics**

**Type:** Single Family Residence **Status:** Active

Bedrooms: 2 beds

Area: 1025 sq ft

Lot size: 3920.4 sq ft

Year built: 2024 Lot Features: Covt/Restr, Cleared
County Or Parish: Oldham Subdivision Name: The Bungalows

# **Building Details**

Foundation Details: Slab Stories: 1

**Electric:** Residential **Fencing:** None

**Roof:** Shingle Construction Materials: Brk/Ven, Fiber Cement

Basement: None

## **Amenities & Features**

Cooling: Central Air Exterior Features: Patio, Porch

Sewer, Public Water None

**Heating:** Electric