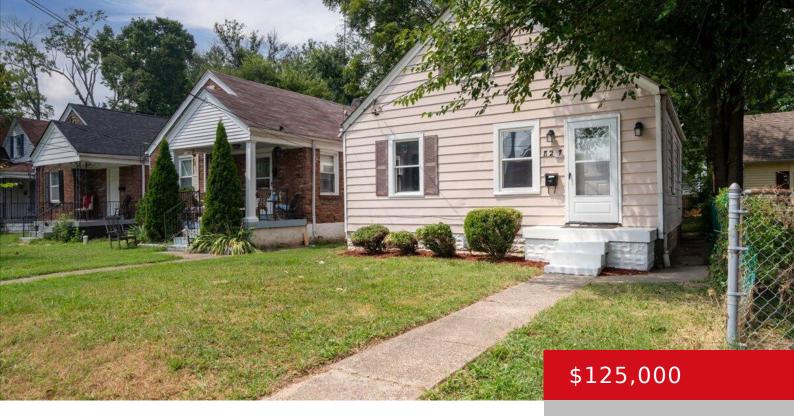

## 827 W WHITNEY AVE, LOUISVILLE, KY 40215

http://zhomesre.com

This 2 bedroom 1 bathroom home is ready for its next owner. With new appliances, an additional loft space in one bedroom, and located in a REVERT eligible area this space is great for a anyone that would like to put the their own touches on this move in ready home.

### **Basics**

**Type:** Single Family Residence

Bedrooms: 2 beds

**Area: 1215** sq ft **Year built:** 1938

County Or Parish: Jefferson

**Bathrooms Full:** 1

Status: Pending

Bathrooms: 1 bath

**Lot size: 3920.4** sq ft

Lot Features: Level

**Subdivision Name: NONE** 

## **Building Details**

**Foundation Details:** Crawl Space **Stories:** 2

Electric: Residential Fencing: Full

Roof: Shingle Construction Materials: Vinyl Siding

Basement: None

Parking, Street

## **Amenities & Features**

Cooling: Central Air Utilities: Electricity Connected, Fuel:Natural, Public

Sewer, Public Water

Parking Features: Off-Street Heating: Forced Air, Natural Gas