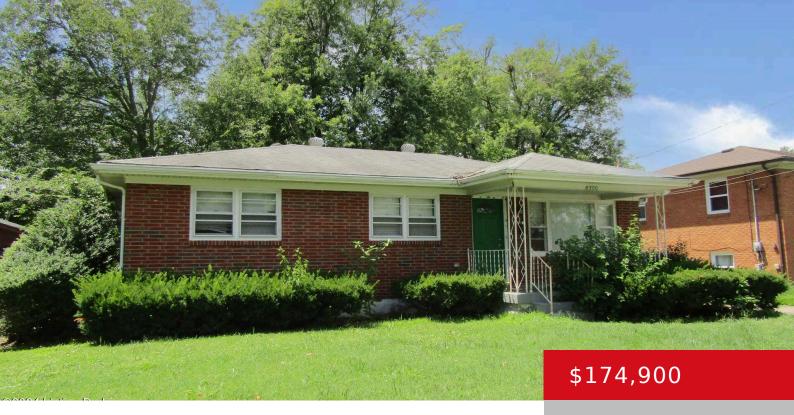

## 8300 GLOXINIA DR, LOUISVILLE, KY 40258

http://zhomesre.com

Great deal on this 3 bedroom brick ranch. Unfinished basement. Good neighborhood. Conveniently located. Sold "as is". Seller requires pre approval and proof, of funds with all offers. Cash or re-hab financing only

#### **Basics**

**Type:** Single Family Residence

Bedrooms: 3 beds
Area: 1134 sq ft

Year built: 1962

**County Or Parish:** Jefferson

**Bathrooms Full:** 1

Status: Active

Bathrooms: 2 baths

# **Building Details**

**Foundation Details:** Poured Concrete **Stories:** 1

Electric: Residential Roof: Shingle

Construction Materials: Brick Basement: Unfinished