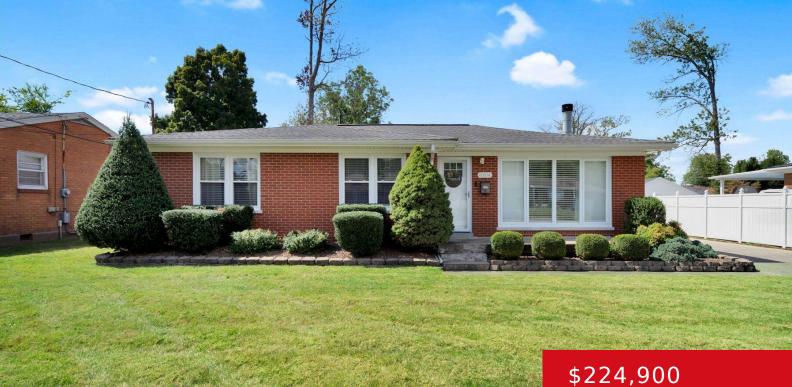

#### 8304 MADRONE AVE, LOUISVILLE, KY 40258 http://zhomesre.com

Discover this charming 3-bedroom, 1-bath home, where modern updates and cozy charm come together seamlessly. Step into the updated kitchen and bath, boasting contemporary finishes that blend style and functionality. The living area is a perfect retreat with its inviting fireplace and thoughtfully designed accent walls that add a touch of character. Beautiful flooring flows [...]

#### Basics

Type: Single Family Residence Bedrooms: 3 beds Area: 1238 sq ft Year built: 1959 Subdivision Name: NONE Status: Active Bathrooms: 1 bath Lot size: 9409 sq ft County Or Parish: Jefferson Bathrooms Full: 1

# **Building Details**

Foundation Details: Crawl Space Electric: Residential Roof: Shingle Garage Spaces: 2 Stories: 1 Fencing: Chain Link Construction Materials: Brick Basement: None

## **Amenities & Features**

Cooling: Central Air

**Utilities:** Electricity Connected, Fuel:Natural, Public Sewer, Public Water

Heating: Forced Air, Natural Gas

**Exterior Features:** Patio, Out Buildings, Porch