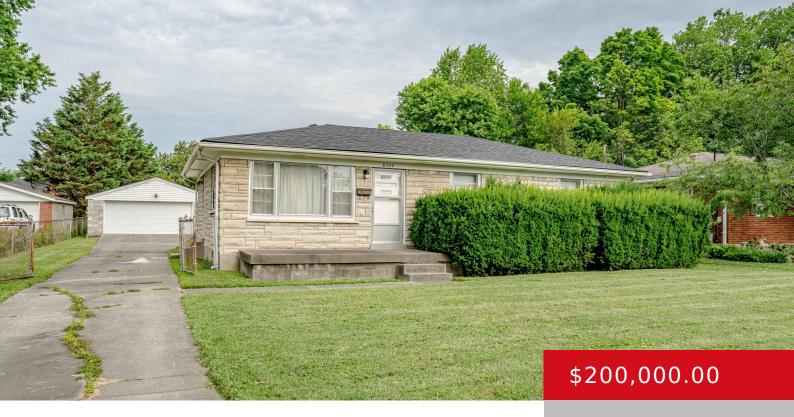

### 8304 PANDOREA DR, LOUISVILLE, KY 40258

http://zhomesre.com

Discover your new home, where convenience meets comfort. This ranch-style residence boasts three bedrooms and one bath alongside a generous 2.5 car garage. Natural light floods the spacious rooms through large windows, creating a warm and inviting atmosphere. The kitchen offers ample space for both cooking and dining, perfect for everyday meals and entertaining guests. [...]

#### **Basics**

**Type:** Single Family Residence

**Bedrooms: 3** beds **Bathrooms: 1** bath

**Area: 869** sq ft **Lot size: 9583.2** sq ft

Year built: 1962 County Or Parish: Jefferson

Status: Active

**Subdivision Name:** COUNTRY ESTATES **Bathrooms Full:** 1

## **Building Details**

Foundation Details: Crawl Space Stories: 1

Electric: Residential Fencing: Chain Link

Roof: Shingle Construction Materials: Brick

**Garage Spaces:** 2 **Basement:** None