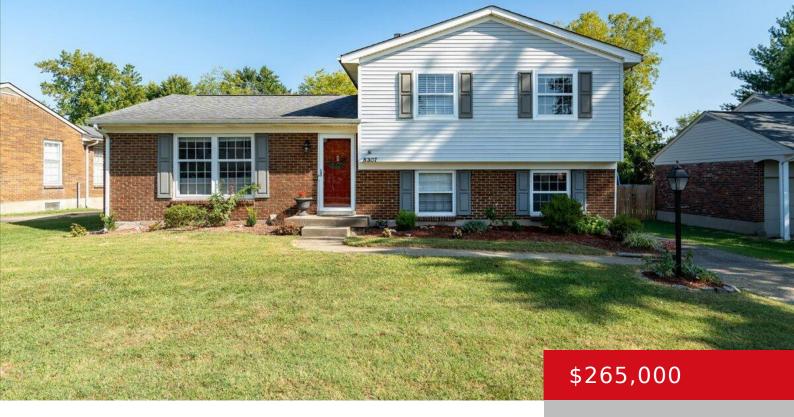

# 8307 AUTUMNWOOD WAY, LOUISVILLE, KY 40291

http://zhomesre.com

This beautiful 4-bedroom, 2-full bath home offers a perfect blend of comfort and style. Recently updated with new flooring and fresh decor throughout, it provides a modern and inviting atmosphere. The property features a cozy front porch perfect for relaxing, along with a one-car garage. The finished lower level offers ample space for entertaining, making [...]

#### **Basics**

**Type:** Single Family Residence **Status:** Pending

Bedrooms: 4 beds Bathrooms: 2 baths

Area: 1937 sq ft Lot size: 6534 sq ft

Year built: 1971 Lot Features: Cleared, Level

County Or Parish: Jefferson Subdivision Name: HILLWOOD SECTION