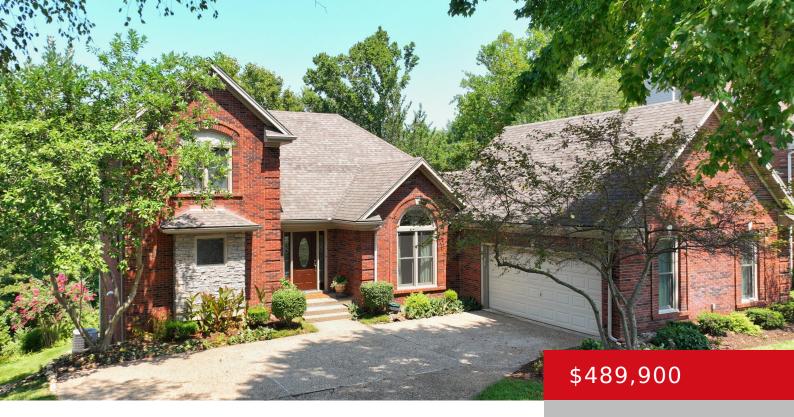

# 8313 RUNNING SPRING DR, LOUISVILLE, KY 40241

http://zhomesre.com

Welcome to your dream home! This stunning brick residence is nestled on a park-like lot in the Spring Creek neighborhood. Enjoy easy living with your primary bedroom and laundry room located on the first floor. The spacious living room with soaring ceilings seamlessly flows into the eat-in kitchen, creating the perfect space for entertaining. The [...]

#### **Basics**

**Type:** Single Family Residence **Status:** Pending

**Bedrooms: 5** beds **Bathrooms: 4** baths

**Area: 3332** sq ft **Lot size: 18295.2** sq ft

Year built: 1996 County Or Parish: Jefferson

## **Building Details**

**Foundation Details:** Poured Concrete **Stories:** 2

**Electric:** Residential **Fencing:** None

Roof: Shingle Construction Materials: Brick

**Garage Spaces:** 2 **Basement:** Partially finished, Walkout Part Fin