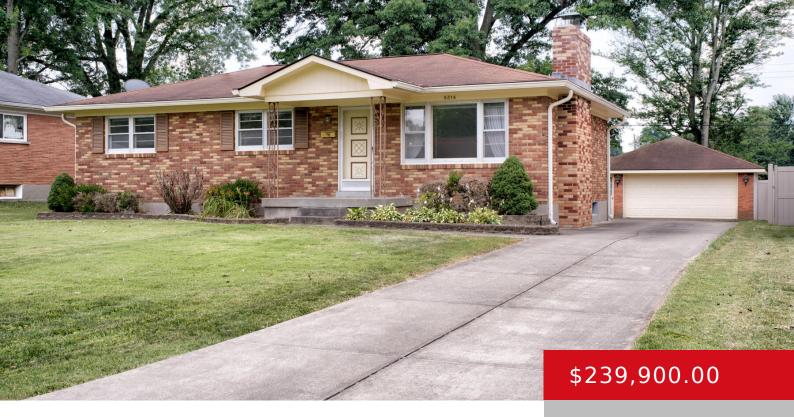

### 8314 SIESTA WAY, LOUISVILLE, KY 40219

http://zhomesre.com

This all brick Ranch home in the Bittersweet neighborhood offers 3 bedrooms, 1.5 baths, a partially finished basement with family room, fireplace and bar, and a flat fenced backyard with detached two car block garage with gas heat. Spacious eat-in kitchen with appliances to remain. Primary bedroom features a private half bath. Possible hardwood flooring [...]

#### **Basics**

**Type:** Single Family Residence **Status:** Pending

Bedrooms: 3 beds

Bathrooms: 2 baths

**Area: 1800** sq ft **Lot size: 9583.2** sq ft

Year built: 1963 County Or Parish: Jefferson

**Subdivision Name:** BITTERSWEET **Bathrooms Full:** 1

## **Building Details**

Stories: 1 Electric: Residential

Fencing: Chain Link Roof: Shingle

**Construction Materials:** Brick **Garage Spaces:** 2

**Basement:** Partially finished