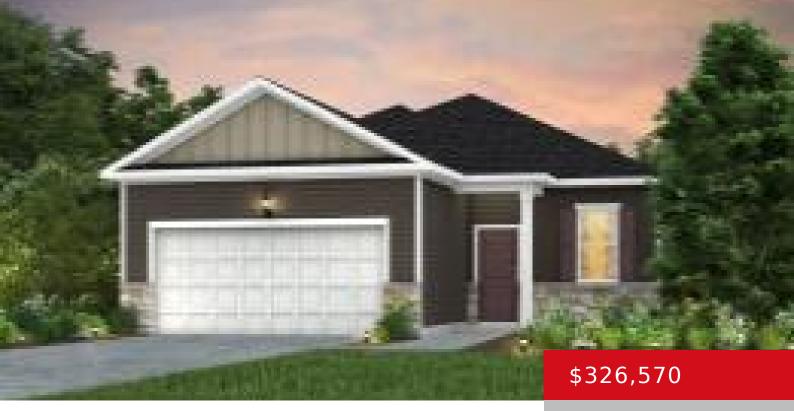

#### 8318 FAIRMOUNT RD, LOUISVILLE, KY 40228

http://zhomesre.com

- 3 beds
  - 2 baths
  - Single Family Residence
  - Pending
- 1565 sq ft

#### Basics

Type: Single Family Residence Bedrooms: 3 beds Area: 1565 sq ft Year built: 2024 Subdivision Name: PINECREST Status: Pending Bathrooms: 2 baths Lot size: 6360 sq ft County Or Parish: Jefferson Bathrooms Full: 2