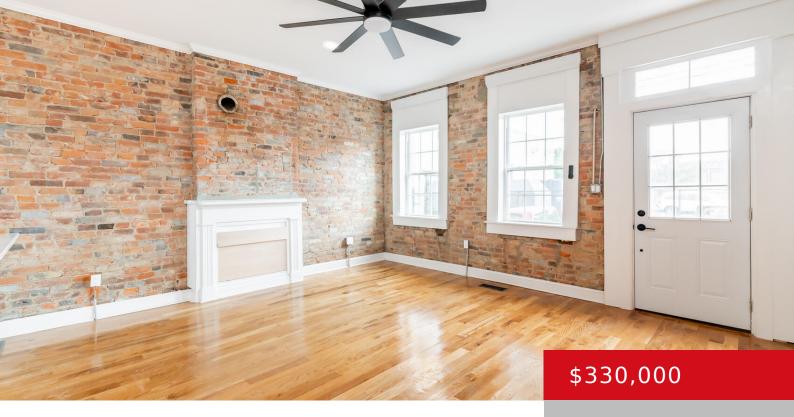

### 836 MARSHALL ST, LOUISVILLE, KY 40204

http://zhomesre.com

Welcome to your dream home, meticulously transformed with top-to-bottom renovations! Enjoy peace of mind with all-new electrical wiring and internal plumbing throughout. Stay comfortable year-round with two new furnaces and AC units. The home features elegant new hardwood flooring, new windows and doors, and modern tiled bathrooms. The kitchen boasts stunning quartz countertops, perfect for [...]

### **Basics**

**Type:** Single Family Residence **Status:** Active

Bedrooms: 3 beds

Area: 2000 sq ft

Bathrooms: 2 baths

Lot size: 2178 sq ft

Year built: 1900 County Or Parish: Jefferson

**Subdivision Name:** PHOENIX HILL **Bathrooms Full:** 2