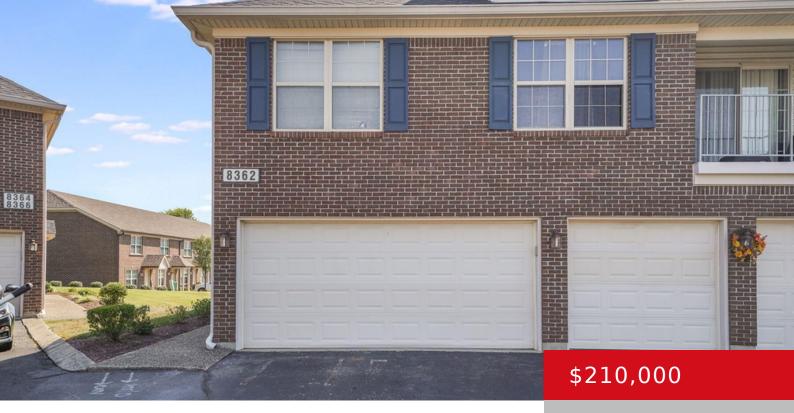

### 8362 GRAND TREVI DR, LOUISVILLE, KY 40228

http://zhomesre.com

Welcome home to 8362 Grand Trevi in The Fountains! This townhome features 3 bedrooms, 2.5 baths and a spacious 2 car attached garage. As you step inside, you're greeted by an open floor plan with tons of natural light that seamlessly connects the living area into the eat in kitchen with a breakfast bar area [...]

#### **Basics**

**Type:** Condominium **Status:** Pending

Bedrooms: 3 beds Bathrooms: 3 baths

**Area: 1387** sq ft **Lot size: 0** sq ft

Year built: 2003 County Or Parish: Jefferson

**Subdivision Name:** THE FOUNTAINS **Bathrooms Full:** 2